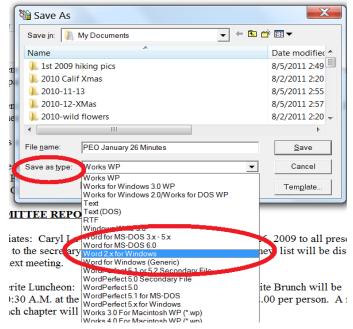

## **Documents**

- 1. Open the Works document in Works
- 2. Click File  $\rightarrow$  Save As
- 3. Click in the Save As Type box and choose Word 2.x for Windows (see picture)
- 4. Click Save
- 5. Close Works
- 6. This will create a duplicate document of the same name. One will be the old Works document. The other will be the new Word document.
- 7. Delete the old Works document