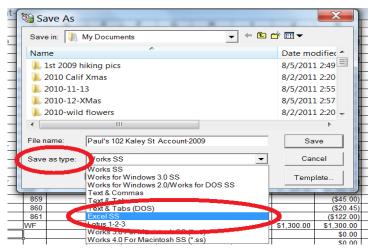

## Spreadsheets

- 1. Open the Works spreadsheet in Works
- 2. Click File  $\rightarrow$  Save As
- 3. Click in the Save as Type box and choose Excel SS option (see image)
- 4. Click Save Close Works
- 5. This will create a duplicate document of the same name. One will be the old Works document. The other will be the new Excel format.
- 6. Delete the old Works document